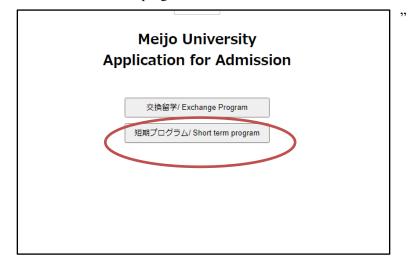

ele                               | MJ_KL     |  |  |  |
| University of Zurich                              | MJ_UZH    |  |  |  |
| Jaume I University                                | MJ_UJI    |  |  |  |
| DePaul University                                 | MJ_DPU    |  |  |  |
| University of Lethbridge                          | MJ_LET    |  |  |  |
| University of Arizona                             | MJ_ARI    |  |  |  |
| University of Houston                             | MJ_UH     |  |  |  |
| ·                                                 | MJ ST     |  |  |  |

# (1) Online Form · · · How to register

# Please input information to online form with alphabets.

1. Access https://bit.ly/2EeWVEu and enter your university ID, then click "login."



2. Select "Short term program



3. Enter necessary information in alphabets.



### (2) Uploading materials and documents

# (A) ID Photo



- ⇒ In "Applicant's Information" section, upload ID Photo taken within 3 months with JPEG format.
  - "ID photo" means;
    - Your head must face the camera directly with full face in view.
    - You must have a neutral facial expression or a natural smile, with both eyes open.
    - Use a plain white or off-white background





#### [Download]

- Form 5: Meijo University Application for Admission (for Short Term Students)
- 2. Meijo University Housing Application Form\*
- \* Note: Applicants must be studying at our <u>current partner university</u> and obey to the MU dormitory rules.



# [Upload]

- Certificate of academic record issued by your university (in English or Japanes